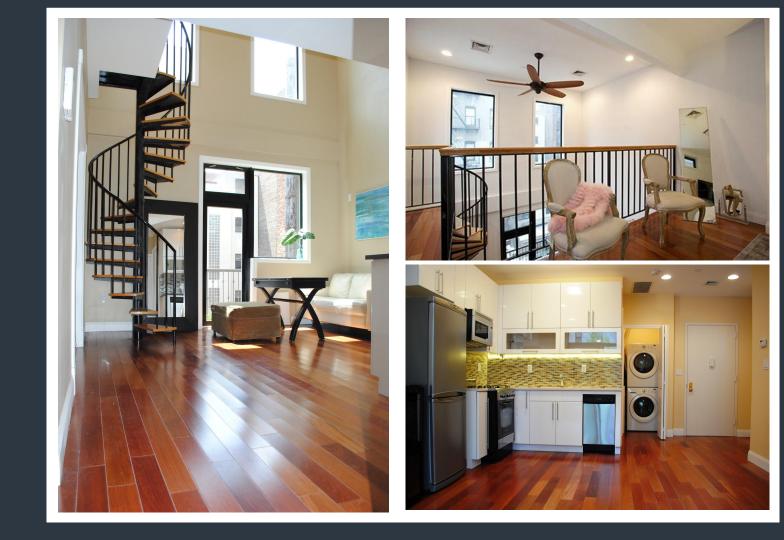

## **276 GRAND STREET**

Brooklyn, N.Y. 11211

Located between Roebling Street and Havemeyer Street in HOTSPOT center of historic WILLIAMSBURG in Brooklyn's most entertaining, professional and artistic neighborhoods. In close proximity to the J, M, Z & L Subways and East River Ferry. Commuting to Manhattan couldn't be more convenient. Large bright floor to ceiling windows that bring in all of the natural light you could ever want, High Ceiling, new hardwood floors & distinctive soft lighting fixtures, washer and dryer, intercom, security system, central A/C, apartment is pre-wired for cable. The building consist of 4 apartments plus retail store. 3 × 1 Bedrooms with balconies, 1 × 2BR penthouse duplex with two private balconies and 3 private terraces.