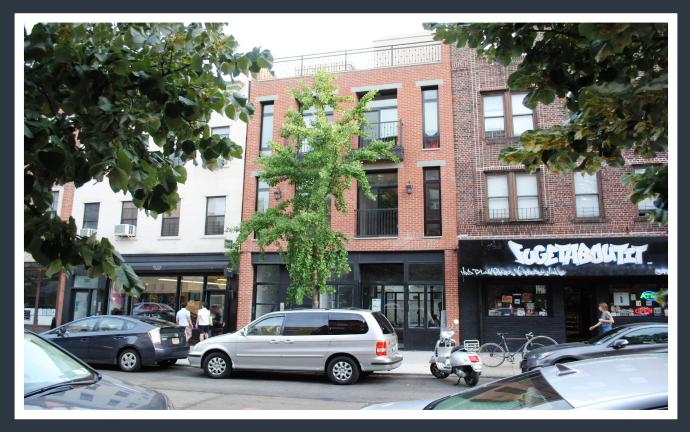

## **276 GRAND STREET**

Brooklyn, N.Y. 11211

Located between Roebling Street and Havemeyer Street in HOTSPOT center of historic WILLIAMSBURG in Brooklyn's most entertaining, professional and artistic neighborhoods. In close proximity to the J, M, Z & L Subways and East River Ferry. Commuting to Manhattan couldn't be more convenient. Large bright floor to ceiling windows that bring in all of the natural light you could ever want, High Ceiling, new hardwood floors & distinctive soft lighting fixtures, washer and dryer, intercom, security system, central A/C, apartment is pre-wired for cable. The building consist of 4 apartments plus retail store. 3 × 1 Bedrooms with balconies, 1 × 2BR penthouse duplex with two private balconies and 3 private terraces.