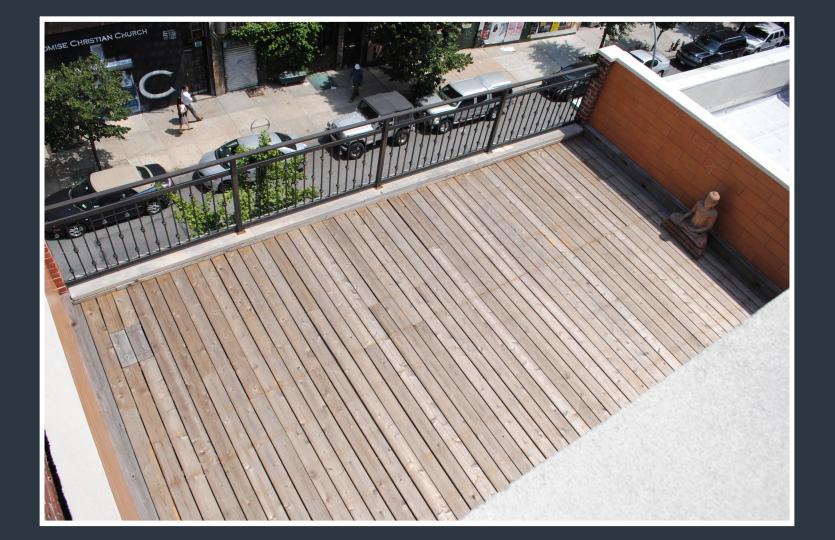

## **276 GRAND STREET**

Brooklyn, N.Y. 11211

Located between Roebling Street and Havemeyer Street in HOTSPOT center of historic WILLIAMSBURG in Brooklyn's most entertaining, professional and artistic neighborhoods. In close proximity to the J, M, Z & L Subways and East River Ferry. Commuting to Manhattan couldn't be more convenient. Large bright floor to ceiling windows that bring in all of the natural light you could ever want, High Ceiling, new hardwood floors & distinctive soft lighting fixtures, washer and dryer, intercom, security system, central A/C, apartment is pre-wired for cable. The building consist of 4 apartments plus retail store. 3 × 1 Bedrooms with balconies, 1 × 2BR penthouse duplex with two private balconies and 3 private terraces.