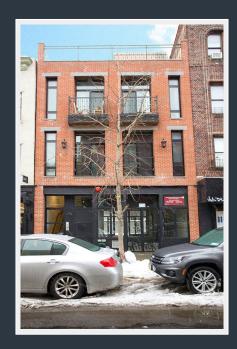

## **276 GRAND STREET**

Brooklyn, N.Y. 11211

Located between Roebling Street and Havemeyer Street in HOTSPOT center of historic WILLIAMSBURG in Brooklyn's most entertaining, professional and artistic neighborhoods. In close proximity to the J, M, Z & L Subways and East River Ferry. Commuting to Manhattan couldn't be more convenient. Large bright floor to ceiling windows that bring in all of the natural light you could ever want, High Ceiling, new hardwood floors & distinctive soft lighting fixtures, washer and dryer, intercom, security system, central A/C, apartment is pre-wired for cable. The building consist of 4 apartments plus retail store. 3 × 1 Bedrooms with balconies, 1 × 2BR penthouse duplex with two private balconies and 3 private terraces.