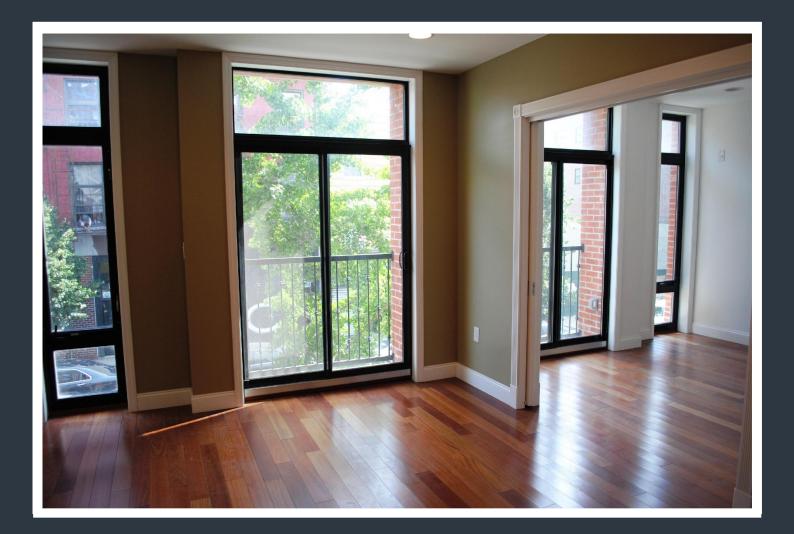

## **276 GRAND STREET**

Brooklyn, N.Y. 11211

Located between Roebling Street and Havemeyer Street in HOTSPOT center of historic WILLIAMSBURG in Brooklyn's most entertaining, professional and artistic neighborhoods. In close proximity to the J, M, Z & L Subways and East River Ferry. Commuting to Manhattan couldn't be more convenient. Large bright floor to ceiling windows that bring in all of the natural light you could ever want, High Ceiling, new hardwood floors & distinctive soft lighting fixtures, washer and dryer, intercom, security system, central A/C, apartment is pre-wired for cable. The building consist of 4 apartments plus retail store. 3 × 1 Bedrooms with balconies, 1 × 2BR penthouse duplex with two private balconies and 3 private terraces.